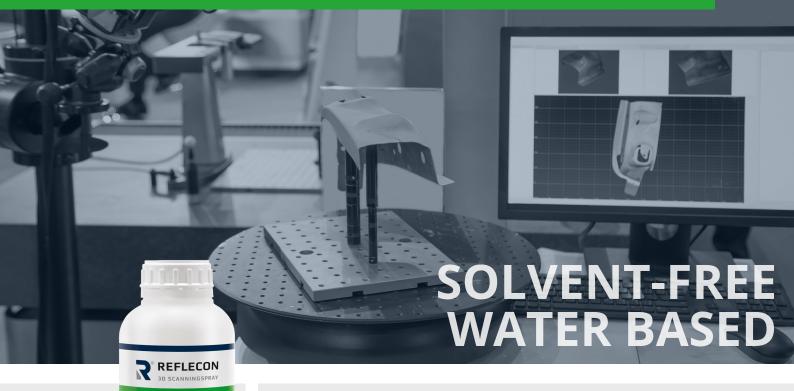

- Solvent-free
- Water based
- No labelling acc. to GHS
- Odorless
- Excellent wetting characteristics on the surface

## **NOTICE**

Clean surface completely before use (e.g. from dust). As soon as the surface is dry, it can be touched - REFLECON® Tarnish will then no longer smear. Very good adhesion and removability of the marking points in the applied film – with an average layer thickness.